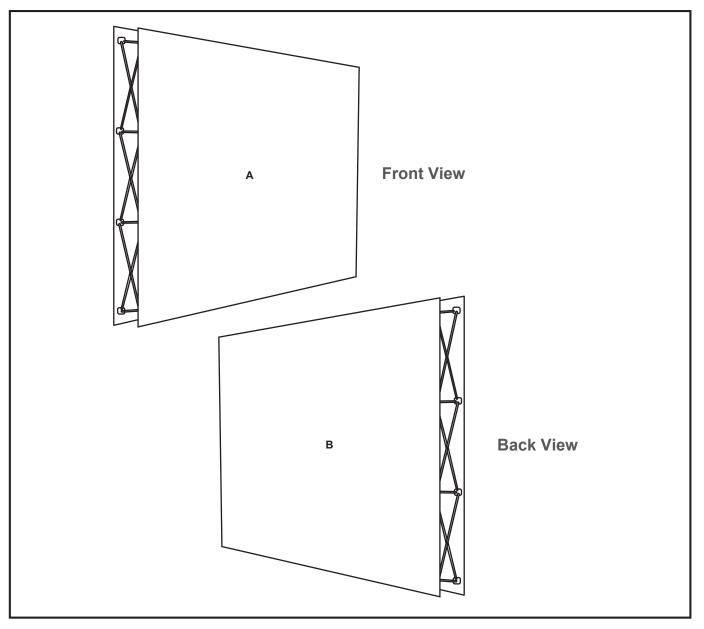

## DISPLAY-3090

Legend D/S Straight Bannerwall - 3.7x2.25m (5x3)

## **Branding Options:**

**Position: A - B** Size: 3903mm wide x 2420mm high **Position: B** Size: 3903mm wide x 2420mm high